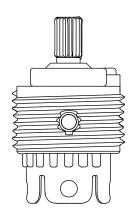

Rite-Temp®
Deep rough-in kit
K-10350

#### **Features**

- Includes deep rough-in kit complete.
- Universal design works with all trims for K-8305 and K-28305 cartridges.

#### Material

 Premium materials selected for long-term reliability and resistance to wear.

#### Installation

Increases K-8305 or K-28305 cartridge rough-in depth by 3/4"

#### **Recommended Products/Accessories**

K-8305 Pressure-balancing cartridge



#### Codes/Standards

None Applicable

# KOHLER® Faucet Lifetime Limited Warranty

See website for detailed warranty information.



## **KOHLER**, Faucets







### **Technical Information**

All product dimensions are nominal.