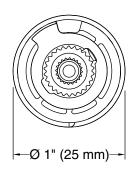

Rite-Temp®
Deep rough-in kit
K-10350

#### **Features**

- Includes deep rough-in kit complete.
- Universal design works with all trims for K-8305 and K-28305 cartridges.

#### Material

 Premium materials selected for long-term reliability and resistance to wear.

#### Installation

Increases K-8305 or K-28305 cartridge rough-in depth by 3/4"

#### **Recommended Products/Accessories**

K-8305 Pressure-balancing cartridge



#### Codes/Standards

None Applicable

# KOHLER® Faucet Lifetime Limited Warranty

See website for detailed warranty information.



## **KOHLER**, Faucets







### **Technical Information**

All product dimensions are nominal.