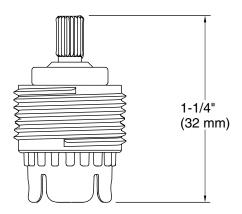

Rite-Temp®
Deep rough-in kit
K-10350

#### **Features**

- Includes deep rough-in kit complete.
- Universal design works with all trims for K-8305 and K-28305 cartridges.

#### Material

 Premium materials selected for long-term reliability and resistance to wear.

#### Installation

Increases K-8305 or K-28305 cartridge rough-in depth by 3/4"

#### **Recommended Products/Accessories**

K-8305 Pressure-balancing cartridge



#### Codes/Standards

None Applicable

# KOHLER® Faucet Lifetime Limited Warranty

See website for detailed warranty information.



## **KOHLER**, Faucets







### **Technical Information**

All product dimensions are nominal.